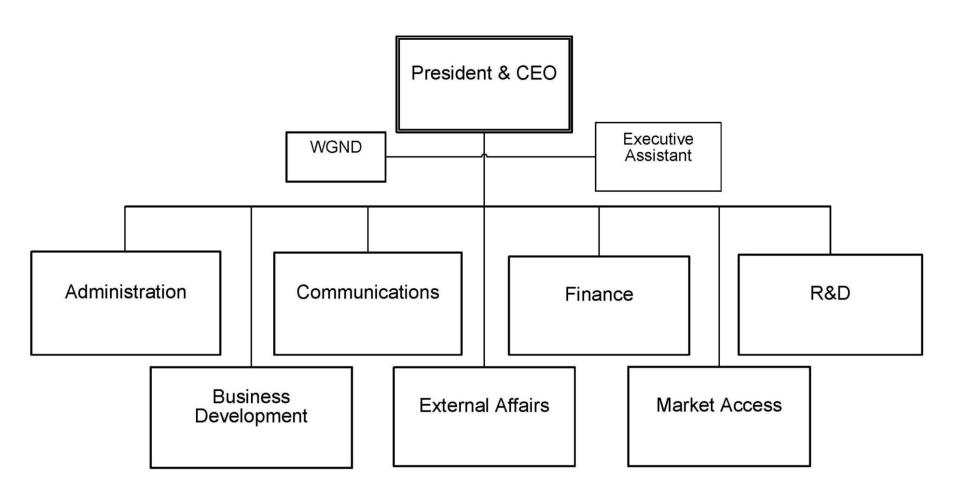

#### **TB Alliance Organizational Chart**

<u> TB Alliance Portfolio 2009</u> CLINICAL DEVELOPMENT **DISCOVERY** TB ALLIANCE Lead Lead **PROGRAMS Preclinical** Phase I Phase III Phase II Identification **Optimization** Moxifloxacin **Bayer PA-824 TB Alliance TMC-207** Tibotec/J&J == **Quinolone TBK-613** KRICT/Yonsei **Nitroimidazoles** ACSRC/UIC Mycobact. Gyrase Inhibitors **GSK** Riminophenazines **IMM/BTTTRI** InhA Inhibitors **GSK** Tibotec/J&J — **Diarylquinolines Dual-Action Molecules** ACSRC/CSU **Tryptanthrines** KRICT/Yonsei Phenotypic Screening HTL **UIC/BioDuro LeuRS Inhibitors** Anacor — **GSK Whole-Cell Screening GSK Malate Synthase Inhibitors GSK/TAMU** Menaguinone Syn Inhibitors CSU 🛑 **Natural Products** IMCAS/BTTTRI **RNAP Inhibitors** Rutgers **EM Inhibitors UPenn Protease Inhibitors IDRI Topoisomerase I Inhibitors** NYMC **NITD Portfolio** 