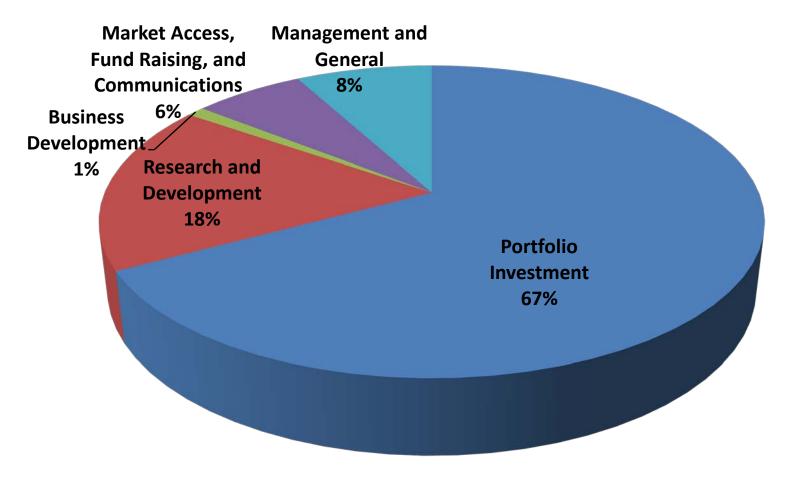

#### Portfolio Investment – External Expenses

- Clinical development costs drive expenses consequence of success
- Discovery investment has reached steady state; discovery portfolio increase is mainly supported by cost saving and leveraging external resources
- Discovery projects leverage approximately \$2 of external resources for every \$1 of TB Alliance investment