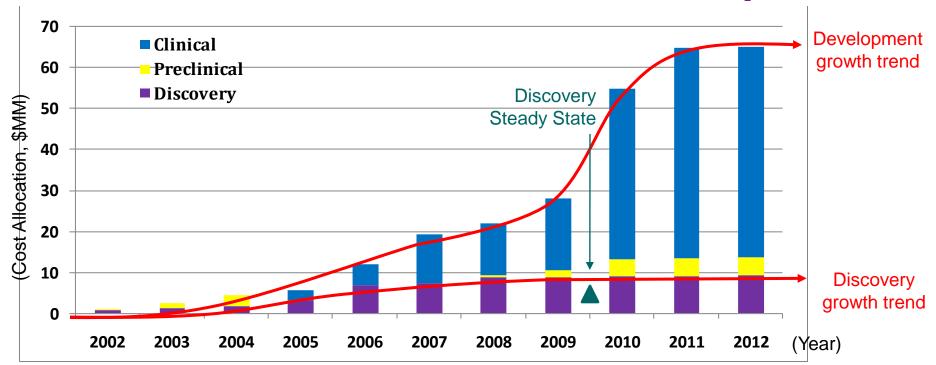

#### Portfolio Investment – External Expenses

- Clinical development costs drive expenses consequence of success
- Discovery investment has reached steady state; discovery portfolio increase is mainly supported by cost saving and leveraging external resources
- Discovery projects leverage approximately \$2 of external resources for every \$1 of TB Alliance investment