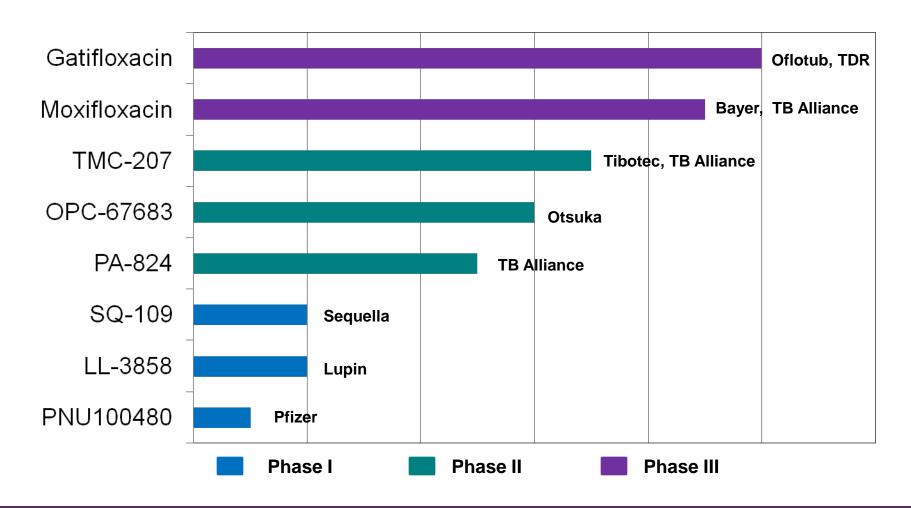

MS Preclinical** Phase I Phase III Phase II Identification **Optimization** Moxifloxacin **Bayer PA-824 TB Alliance TMC-207** Tibotec/J&J == **Quinolone TBK-613** KRICT/Yonsei **Nitroimidazoles** ACSRC/UIC Mycobact. Gyrase Inhibitors **GSK** Riminophenazines **IMM/BTTTRI** InhA Inhibitors **GSK** Tibotec/J&J — **Diarylquinolines Dual-Action Molecules** ACSRC/CSU **Tryptanthrines** KRICT/Yonsei Phenotypic Screening HTL **UIC/BioDuro LeuRS Inhibitors** Anacor — **GSK Whole-Cell Screening GSK Malate Synthase Inhibitors GSK/TAMU** Menaguinone Syn Inhibitors CSU 🛑 **Natural Products** IMCAS/BTTTRI **RNAP Inhibitors** Rutgers **EM Inhibitors UPenn Protease Inhibitors IDRI Topoisomerase I Inhibitors** NYMC **NITD Portfolio** 



## Global Clinical Portfolio New TB Drugs in Registration Programs



#### **TB Alliance Portfolio Positioning**



- TB Alliance's relative involvement in the global TB drug pipeline increases from early to late stages
- Presence in discovery allows the TB Alliance to step in at any stage to help optimize and advance promising projects and to better pursue the clinical development programs

#### **TB Alliance 2003-2009 Spending**



#### 2009 Projected Expenditures

~\$42mm



#### Portfolio Investment – External Expenses



- Clinical development costs drive expenses consequence of success
- Discovery investment has reached steady state; discovery portfolio increase is mainly supported by cost saving and leveraging external resources
- Discovery projects leverage approximately \$2 of external resources for every \$1 of TB Alliance investment

#### **Oppo