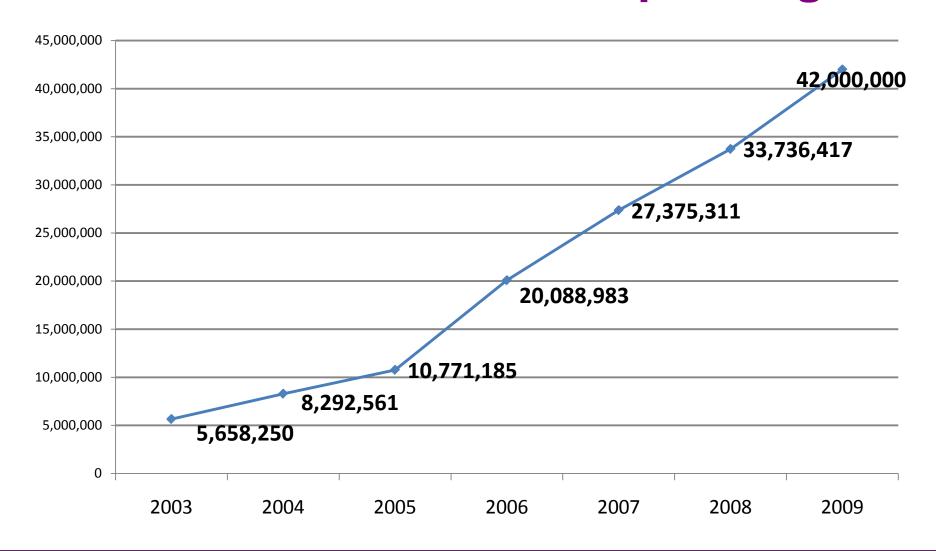

#### **TB Alliance 2003-2009 Spending**

#### 2009 Projected Expenditures

~\$42mm